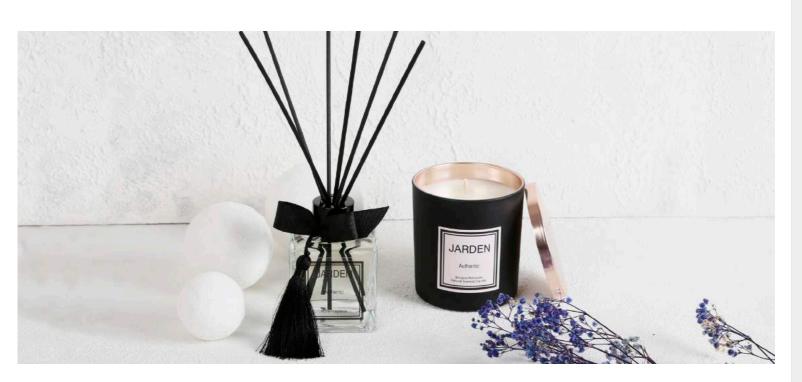

# **AUTHENTIC**

A modern classic. Dark and spectacular. Newly harvested bergamots are tied to each other with cinnamon and clove. Besides, crowned by pure amber and vanilla touches, it opens up to a magical world.

#### Head note

Bergamot

#### Heart note

Cinnamon, Clove

#### Base note

Vanilla, Amber