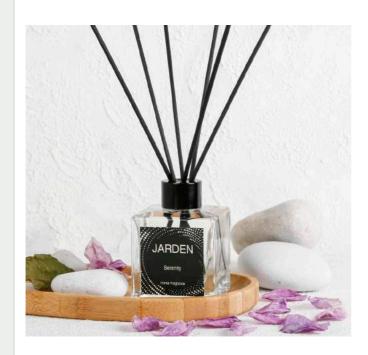

## **SERENITY**

Innocent white... Close your eyes and get ready to breathe in a fascinating world with the mixture of unique scents! Ylang-ylang and cinnamon harmony will stimulate your feelings. Lily of the valley, rose, geranium, orris and jasmine will make you feel peace of mind. The sweet touch of sandalwood and vanilla gives you happiness while the seductive effect of tonka bean and musk will surround your soul.

Head note

Ylang-Ylang, Cinnamon, Aldehydic

Heart note

Lily of the valley, Rose, Geranium, Orris, Jasmine

Base note

Tonka Bean, Vanilla, Musk, Sandalwood