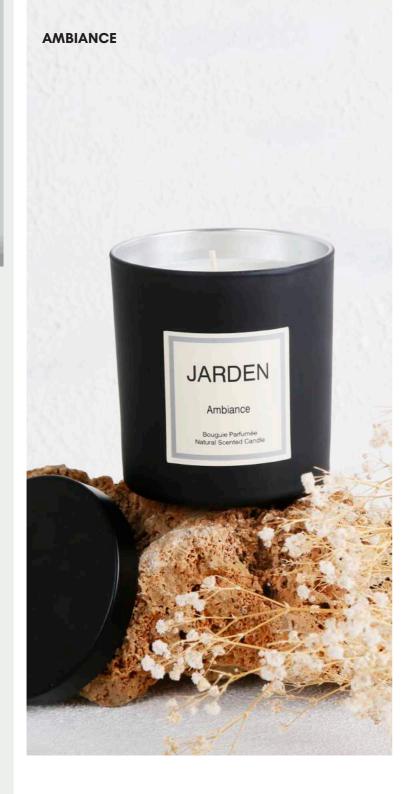

# **AMBIANCE**

A great fragrance adventure, a powerful signature. When you start your journey surrounded by the scent of pink grapefruit and a bergamot matured in the sun, tropical nutmeg freshness greets you. Besides, deep emotional breezes from tuberose flowers take you away in this journey. The combination of sandalwood, cedarwood and sweet vanilla puts its signature to this precious ambiance.

**Head note** Pink Grapefruit, Bergamot, Nutmeg

**Heart note** Tuberose, Honey

**Base note** Sandalwood, Cedarwood, Vanilla