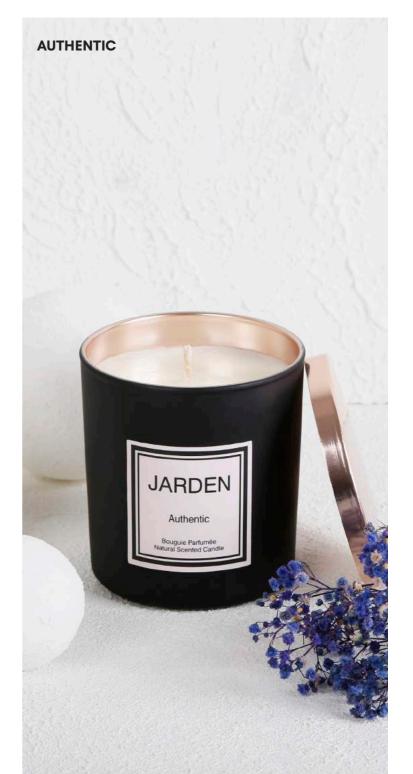

# **AUTHENTIC**

A modern classic. Dark and spectacular. Newly harvested bergamots are tied to each other with cinnamon and clove. Besides, crowned by pure amber and vanilla touches, it opens up to a magical world.

#### Head note

Bergamot

#### Heart note

Cinnamon, Clove

#### Base note

Vanilla, Amber