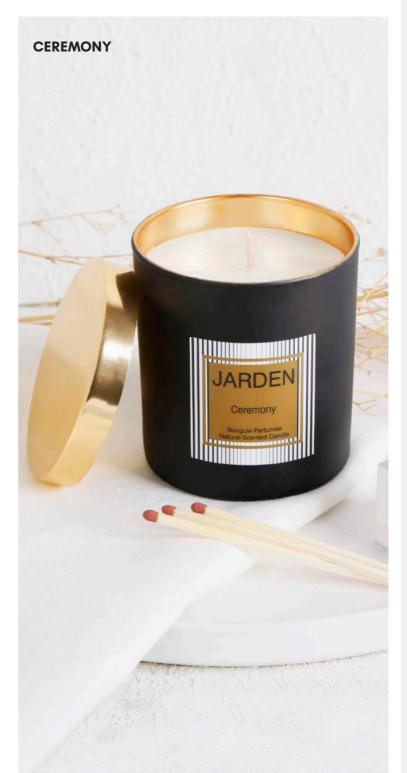

# **CEREMONY**

Precious and timeless.. One of the precious fragrances where jasmine flowers, generously offered by spring, joyfully meet with spices. Besides, with its unique vanilla orchid breezes it takes us to a delightful journey through our mothers' lullabies.

#### Head note

Spices, Tobacco Leaves

#### **Heart note**

Jasmine, Vanilla Orchid

#### Base note

Tonka Beans, Coconut