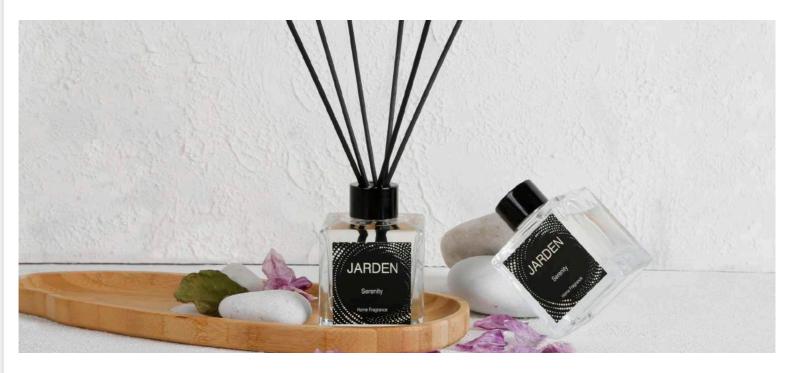

## **SERENITY**

Innocent white... Close your eyes and get ready to breathe in a fascinating world with the mixture of unique scents! Ylang-ylang and cinnamon harmony will stimulate your feelings. Lily of the valley, rose, geranium, orris and jasmine will make you feel peace of mind. The sweet touch of sandalwood and vanilla gives you happiness while the seductive effect of tonka bean and musk will surround your soul.

Head note

Ylang-Ylang, Cinnamon, Aldehydic

Heart note

Lily of the valley, Rose, Geranium, Orris, Jasmine

Base note

Tonka Bean, Vanilla, Musk, Sandalwood