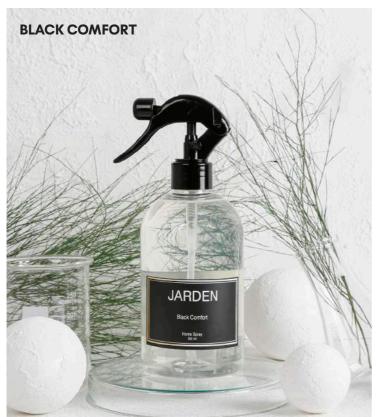

# **BLACK COMFORT**

Comfortable and powerful. The fragrance where freshness by artemisia, bergamot, bitter orange and orange blossom is blended with pepper, brought by natural breezes, and cardamom as well as coriander spices, crowned with rose and jasmine, powered by amber, musk and wooden touches.

#### Head note

Artemisia, Bergamot, Bitter Orange, Orange Blossom

#### **Heart note**

Pepper, Cardamom, Coriander

#### Base note

Rose, Jasmine, Amber, Musk, Woody Notes