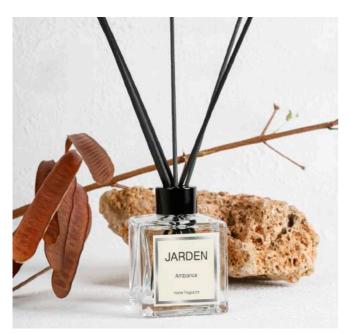

# **AMBIANCE**

A great fragrance adventure, a powerful signature. When you start your journey surrounded by the scent of pink grapefruit and a bergamot matured in the sun, tropical nutmeg freshness greets you. Besides, deep emotional breezes from tuberose flowers take you away in this journey. The combination of sandalwood, cedarwood and sweet vanilla puts its signature to this precious ambiance.

**Head note** Pink Grapefruit, Bergamot, Nutmeg

**Heart note** Tuberose, Honey

**Base note** Sandalwood, Cedarwood, Vanilla