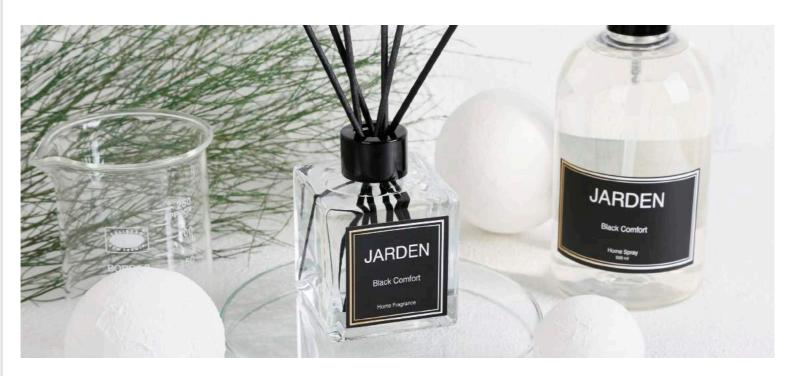

# **BLACK COMFORT**

Comfortable and powerful. The fragrance where freshness by artemisia, bergamot, bitter orange and orange blossom is blended with pepper, brought by natural breezes, and cardamom as well as coriander spices, crowned with rose and jasmine, powered by amber, musk and wooden touches.

#### Head note

Artemisia, Bergamot, Bitter Orange, Orange Blossom

#### **Heart note**

Pepper, Cardamom, Coriander

#### Base note

Rose, Jasmine, Amber, Musk, Woody Notes